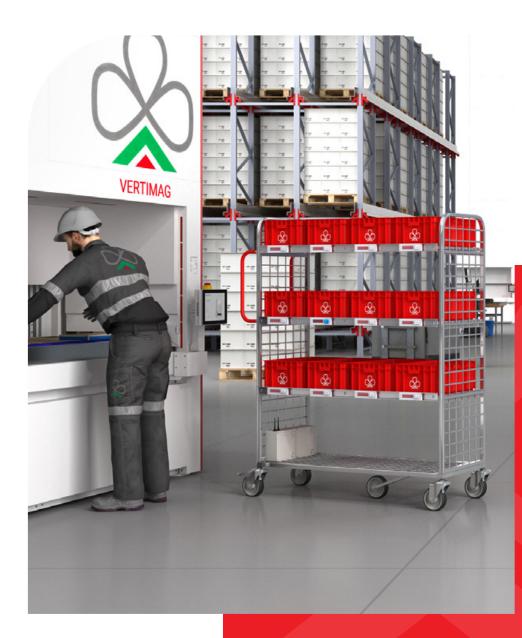

### Efficient and safe order preparation system always at your side

Put & Go is a fast, safe and easy to use system that facilitates order preparation by directing operators with the help of light indicators.

Using the cart, the operator retrieves the materials from the trays and places them inside plastic boxes each of which is associated with a specific picking list.