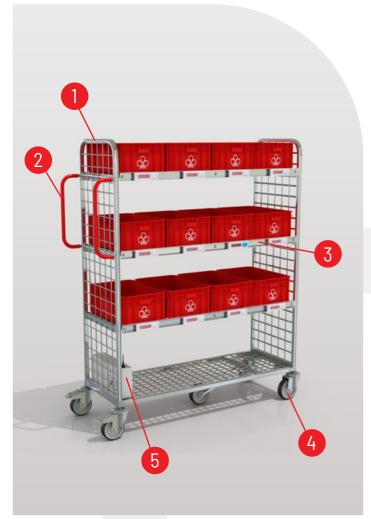

### Structure

The cart consists of a 3-level metal shelving unit, each shelf of which is equipped with four Put To Light (PTL) stations.

Each PTL corresponds to a location, equipped with an identification bar-code label generated by the Ferretto WMS and a confirmation button.

Each location hosts a box where the operator places the material of a specific list.

### **Cart specifications**

**Steel** frame

- Handles for easy operation of the cart
- Shelves adjustable both in height and inclination

**Rechargeable** battery and Wi-fi connection