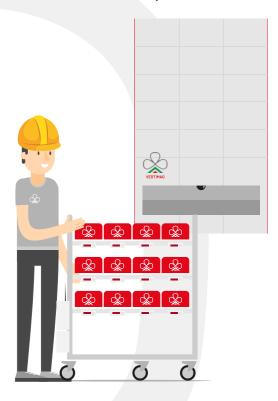

### Order preparation cart

- Greater speed in picking operations
- Increased order fulfillment efficiency
- Decreased errors thanks to the Put to Light system
- High maneuverability of the Put & Go cart

### Efficient and safe order preparation system always at your side

Put & Go is a fast, safe and easy to use system that facilitates order preparation by directing operators with the help of light indicators.

Using the cart, the operator retrieves the materials from the trays and places them inside plastic boxes each of which is associated with a specific picking list.