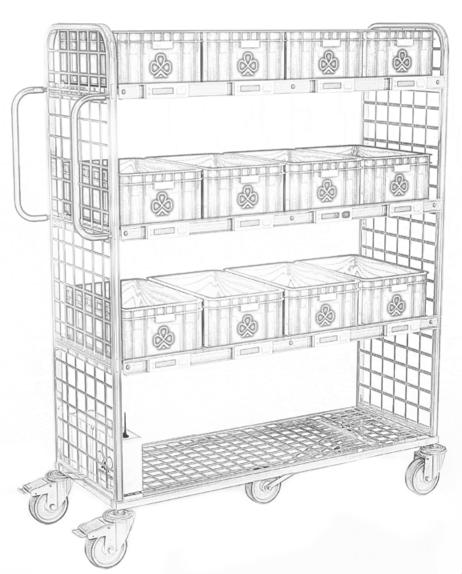

### Structure

The cart consists of a 3-level metal shelving unit, each shelf of which is equipped with four Put To Light (PTL) stations.

Each PTL corresponds to a location, equipped with an identification bar-code label generated by the Ferretto WMS and a confirmation button.

Each location hosts a box where the operator places the material of a specific list.

### **PTL specifications**

2

**5-digit alphanumeric display** which shows the amount of material to be placed.

**Confirm button**. It is used to confirm the amount of material placed and shown on the display. Through the WMS it is possible to associate the button with up to 6 different colors corresponding to the storage systems from which the operator must pick the material.

### **Cart specifications**

**Steel** frame

- Handles for easy operation of the cart
- Shelves adjustable both in height and inclination

**Rechargeable** battery and Wi-fi connection