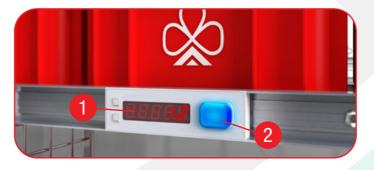

### **PTL specifications**

2

**5-digit alphanumeric display** which shows the amount of material to be placed.

**Confirm button**. It is used to confirm the amount of material placed and shown on the display. Through the WMS it is possible to associate the button with up to 6 different colors corresponding to the storage systems from which the operator must pick the material.