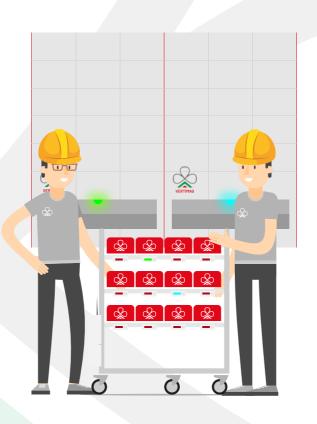

#### Multiple mode

All storage systems operate at the same time to fill the cart.

In this mode, multiple operators can pick the items simultaneously from the storage systems and place them simultaneously in the appropriate box on the cart. In this case, the PTL will flash different colors according to the storage system from which the item was picked and will provide the operators with proper instructions regarding where to place the item.

#### Single mode

Only one storage system operates at a time to fill the cart.

In this mode, the operator will load the cart with all the items from the list, picking them from one storage system at a time. Once all the picking operations from the storage system have been completed, the PTL will light up orange and the display will indicate the number of the storage system for the subsequent picking operations. The operator must move and repeat the operation on the other storage systems until the last item of the order list is complete.